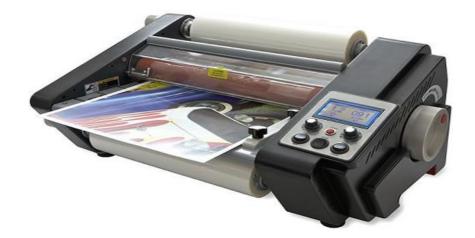

## **Roll Fed Encapsulation Machines**

A modern and easy to use range of encapsulating machines for the 'on demand' print environment – ideal for office, print shop, reprographics department etc

The very latest features and design for operation on all sizes of paper up to A0 with hot roller technology for top quality finished results on printed documents, posters, banners, graphics etc

- Easy to use digital control panel
- Simple set up and operation
- Hot roller technology for high quality finish
- Adjustable speed and temperature
- Encapsulation or mounting
- Safety guard system throughout
- Stand available with 460, 650 & 1100 models